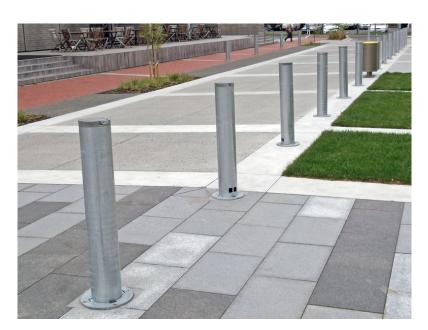

The robust and sturdy Retractable Bollard is normally supplied with a hot dip galvanised finish. It can be powder coated to colour of choice if required.

Retractable Bollard, Lower Hutt Civic Centre