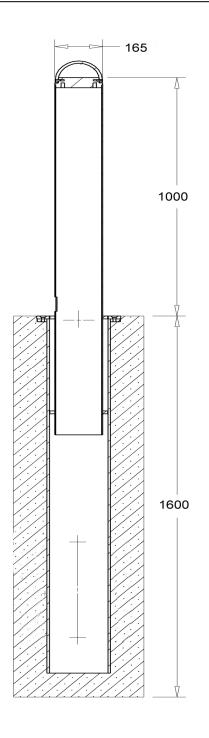

## RETRACTABLE BOLLARD

The Retractable Bollard provides convenience and flexibility wherever otherwise pedestrian-exclusive areas require occasional vehicle access.

Our standard Retractable Bollard stands one metre high when raised. Lowering is easy with a simple 90° twist using the folding handle, allowing the bollard to retract into its housing with the flat cap sitting flush with the ground surface.

The robust and sturdy Retractable Bollard is normally supplied with a hot dip galvanised finish. It can be powder coated to colour of choice if required.

Retractable Bollard, Lower Hutt Civic Centre